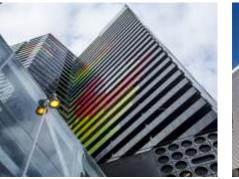

#### **ARCHITECTURAL FACADES**

- Up to 4 mm thickness in continuos.
- A2-s1, d0 fire class EN 13501-1.
- Ideal for high rise buildings and big modulations.
- It can be installed with invisible hanging solutions such as cassettes.
- Solid aluminium without adhesive joints.
- Metallic finishes: PURE METAL COLLECTION.

Tunnel claddings

Ship interiors

Machinery fairing

1. Mercado de la Florida (Hospitalet - Spain) - 2. Torre Agbar (Barcelona - Spain - 3. Offices building (Germany) - 4. Housing building Baluarte (Madrid - Spain) - 5. Housing building (Bilbao- Spain) - 6. Cambo Hotel (Barcelona - Spain).