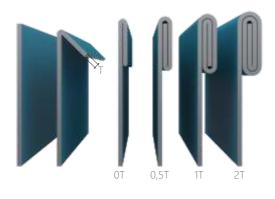

# High Quality Powder Coating

Continuous sheet coating line

Coil coating line

Non continuous sheet coating line

termolac<sup>®</sup> coating test

Wide range of colours Any RAL colour

0T Folded to 180° with inner radius 0