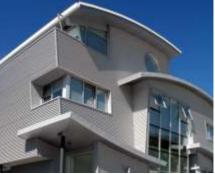

#### **ARCHITECTURAL FACADES**

- Up to 4 mm thickness in continuos.
- A2-s1, d0 fire class EN 13501-1.
- Ideal for high rise buildings and big modulations.
- It can be installed with invisible hanging solutions such as cassettes.
- Solid aluminium without adhesive joints.
- Metallic finishes: PURE METAL COLLECTION.

1. Ariston Headquarters (Italy) - 2. Viore Rueda winery (Spain) - 3. Campus RDI Michelin (France) - 4. Escuela infantil (Spain) - 5. Philharmonic of Paris (France) - 6. Suagudos Eibar Hospital (Spain)