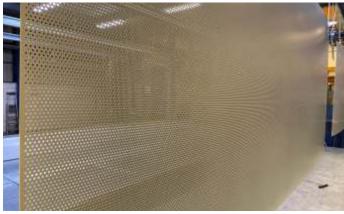

## **High Quality Powder Coating**

designed for laminated products

AENOR GESTIÓN AMBIENTAL ISO 14001 GA-2011/0356

Fire Class A2-s1, d0 according to EN 13501-1

Aluminium sheets and coil coating with **high quality powder paint** that combines high durability properties and excellent mechanical characteristics that allow forming and bending up to 0T with guarantee.

#### **ARCHITECTURAL FACADES**

- Up to 4 mm thickness in continuos.
- A2-s1, d0 fire class EN 13501-1.
- Ideal for high rise buildings and big modulations.
- It can be installed with invisible hanging solutions such as cassettes.
- Solid aluminium without adhesive joints.
- Metallic finishes: PURE METAL COLLECTION.