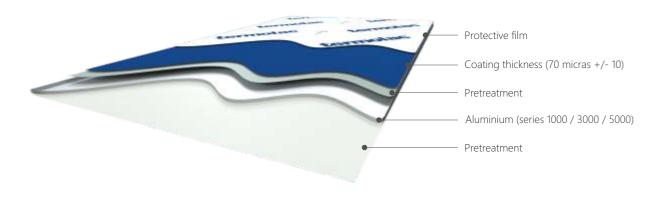

#### termolac®

| Powder characteristics                                    | High Quality Polyester for external use                                     |
|-----------------------------------------------------------|-----------------------------------------------------------------------------|
| Coating thickness (ISO 2360 / ECCA T1)                    | Average 70µ                                                                 |
| Adherence (ISO 2409 / ECCA T6)                            | GTO                                                                         |
| Buccholz indentation (ISO 2815 / ECCA T12)                | 90                                                                          |
| Cupping test (ISO 1520)                                   | 6 mm - 12 mm <sup>(*)</sup>                                                 |
| Bending test (ECCA T7)                                    | Bending radius=0T <sup>(*)</sup>                                            |
| Impact test "without cracking" (ECCA T5)                  | 10 Nm                                                                       |
| Corrosion resistance (ISO 9277)<br>Acetic salt spray test | 1000 hours without corrosion(**)                                            |
| Quality certificate                                       | Qualicoil® (with each order)                                                |
| Warranty                                                  | Up to 10 years<br>(depending on alloy, colour and location of the building) |