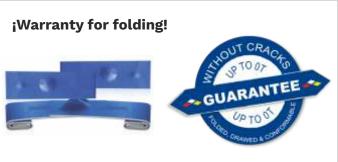

#### termolac®

| Powder characteristics                                    | High Quality Polyester for external use                                     |
|-----------------------------------------------------------|-----------------------------------------------------------------------------|
| Coating thickness (ISO 2360 / ECCA T1)                    | Average 70µ                                                                 |
| Adherence (ISO 2409 / ECCA T6)                            | GTO                                                                         |
| Buccholz indentation (ISO 2815 / ECCA T12)                | 90                                                                          |
| Cupping test (ISO 1520)                                   | 6 mm - 12 mm <sup>(*)</sup>                                                 |
| Bending test (ECCA T7)                                    | Bending radius=0T <sup>(*)</sup>                                            |
| Impact test "without cracking" (ECCA T5)                  | 10 Nm                                                                       |
| Corrosion resistance (ISO 9277)<br>Acetic salt spray test | 1000 hours without corrosion(**)                                            |
| Quality certificate                                       | Qualicoil® (with each order)                                                |
| Warranty                                                  | Up to 10 years<br>(depending on alloy, colour and location of the building) |

#### FOR FLASHINGS OF ANY ARCHITECTURAL SOLUTION

- Coating folding guarantees for all types of flashings:
- (rain gutters, lintels, jambs, perimeter frames, fences...)
- Same finish as painted extrusion profiles.
- Branded PVC plastic film.
- (protects the material during machining and installation).
- Full use of the aluminium sheet.
- (no holes or hanging marks).
- Up to 6 meters of length