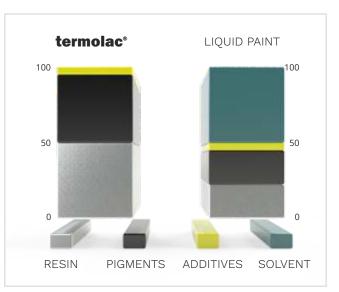

#### termolac®

| Powder characteristics                                    | High Quality Polyester for external use                                     |
|-----------------------------------------------------------|-----------------------------------------------------------------------------|
| Coating thickness (ISO 2360 / ECCA T1)                    | Average 70µ                                                                 |
| Adherence (ISO 2409 / ECCA T6)                            | GTO                                                                         |
| Buccholz indentation (ISO 2815 / ECCA T12)                | 90                                                                          |
| Cupping test (ISO 1520)                                   | 6 mm - 12 mm <sup>(*)</sup>                                                 |
| Bending test (ECCA T7)                                    | Bending radius=0T <sup>(*)</sup>                                            |
| Impact test "without cracking" (ECCA T5)                  | 10 Nm                                                                       |
| Corrosion resistance (ISO 9277)<br>Acetic salt spray test | 1000 hours without corrosion(**)                                            |
| Quality certificate                                       | Qualicoil® (with each order)                                                |
| Warranty                                                  | Up to 10 years<br>(depending on alloy, colour and location of the building) |