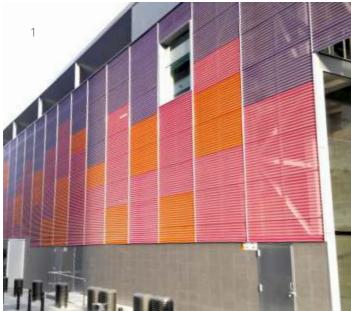

#### **ARCHITECTURAL FACADES**

- Up to 4 mm thickness in continuos.
- A2-s1, d0 fire class EN 13501-1.
- Ideal for high rise buildings and big modulations.
- It can be installed with invisible hanging solutions such as cassettes.
- Solid aluminium without adhesive joints.
- Metallic finishes: PURE METAL COLLECTION.

Tunnel claddings

Ship interiors

Machinery fairing

1. Mercado de la Florida (Hospitalet - Spain) - 2. Torre Agbar (Barcelona - Spain - 3. Offices building (Germany) - 4. Housing building Baluarte (Madrid - Spain) - 5. Housing building (Bilbao- Spain) - 6. Cambo Hotel (Barcelona - Spain).