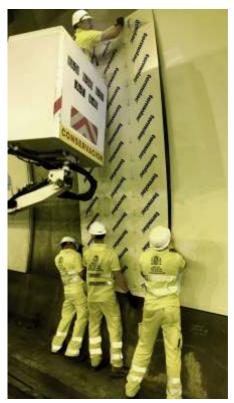

#### FOR FLASHINGS OF ANY ARCHITECTURAL SOLUTION

- Coating folding guarantees for all types of flashings:
- (rain gutters, lintels, jambs, perimeter frames, fences...)
- Same finish as painted extrusion profiles.
- Branded PVC plastic film.
- (protects the material during machining and installation).
- Full use of the aluminium sheet.
- (no holes or hanging marks).
- Up to 6 meters of length

Tunnel claddings

Ship interiors

Machinery fairing

1. Mercado de la Florida (Hospitalet - Spain) - 2. Torre Agbar (Barcelona - Spain - 3. Offices building (Germany) - 4. Housing building Baluarte (Madrid - Spain) - 5. Housing building (Bilbao- Spain) - 6. Cambo Hotel (Barcelona - Spain).